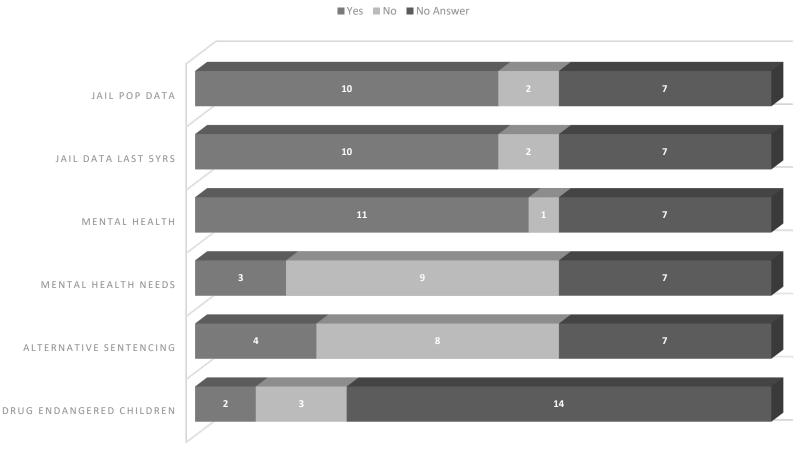

# General Outcomes of Responses from 1<sup>st</sup> Inventory

### JAIL POPULATION DATA

Is jail population data available in your county? (i.e., admissions and releases, total population by month/year, and type of offense)

Yes N

If so, is data available for the last 5 years?

es No

Identify the entity or entities that collect data.

Please provide the point of contact, contact information and any additional comments.

- 1

# **MENTAL HEALTH SERVICES & NEEDS**

# MENTAL HEALTH SERVICES AVAILABLE

| White Pine  |
|-------------|
| Carson City |
| Clark (1)   |
| Eureka      |
| Lincoln     |
| Nye         |
| Washoe (1)  |
| Washoe (2)  |
| Elko        |
| Churchill   |
| Humboldt    |
|             |

# MENTAL HEALTH NEEDS NOT BEING MET

| Esmeralda   |
|-------------|
| White Pine  |
| Carson City |
| Clark (1)   |
| Eureka      |
| Lincoln     |
| Nye         |
| Washoe (1)  |
| Washoe (2)  |
|             |

## **DEPARTMENTS OF ALTERNATIVE SENTENCING**

**Carson City** 

Washoe (1)

Washoe (2)

Churchill

| County      | AB 236   | Jail pop data? | 5 years of jail pop<br>data? | Mental health services? | Mental health needs | Department of Alternative Sentencing |
|-------------|----------|----------------|------------------------------|-------------------------|---------------------|--------------------------------------|
| Carson City | Both     | Yes            | Yes                          | Yes                     | No                  | Yes                                  |
| Churchill   | Neither  | Yes            | Yes                          | Yes                     | Yes                 | Yes                                  |
| Clark (1)   | Positive |                | Yes                          | Yes                     | No                  | No                                   |
| Clark (2)   |          |                |                              |                         |                     |                                      |
| Douglas     |          |                |                              |                         |                     |                                      |
| Elko        | None     | No             | No                           | Yes                     | Yes                 | No                                   |
| Esmeralda   | Unknown  |                | Yes                          | No                      | No                  | No                                   |
| Eureka      |          |                |                              | Yes                     | No                  | No                                   |
| Humboldt    | Negative |                | Yes                          | Yes                     | Yes                 | No                                   |
| Lander      |          |                |                              |                         |                     |                                      |
| Lincoln     | Negative | Yes            | Yes                          | Yes                     | No                  | No                                   |
| Lyon        |          |                |                              |                         |                     |                                      |
| Mineral     |          |                |                              |                         |                     |                                      |
| Nye         | Positive | Yes            | Yes                          | Yes                     | No                  | No                                   |
| Pershing    |          |                |                              |                         |                     |                                      |
| Storey      |          |                |                              |                         |                     |                                      |
| Washoe (1)  | Positive | Yes            | Yes                          | Yes                     | No                  | Yes                                  |
| Washoe (2)  |          |                | Yes                          | Yes                     | No                  | Yes                                  |
| White Pine  | Negative |                | No                           | Yes                     | No                  | No                                   |